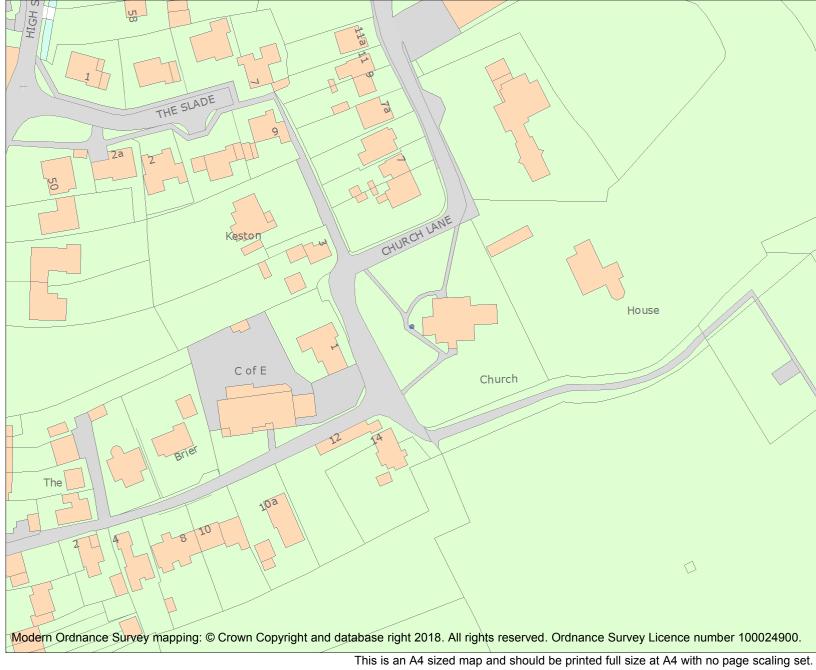

For all entries pre-dating 4 April 2011 maps and national grid references do not form part of the official record of a listed building. In such cases the map here and the national grid reference are generated from the list entry in the official record and added later to aid identification of the principal listed building or buildings.

For all list entries made on or after 4 April 2011 the map here and the national grid reference do form part of the official record. In such cases the map and the national grid reference are to aid identification of the principal listed building or buildings only and must be read in conjunction with other information in the record.

Any object or structure fixed to the principal building or buildings and any object or structure within the curtilage of the building, which, although not fixed to the building, forms part of the land and has done so since before 1st July, 1948 is by law to be treated as part of the listed building.

This map was delivered electronically and when printed may not be to scale and may be subject to distortions.

| List Entry NGR: | TL2590647361  |  |
|-----------------|---------------|--|
| Map Scale:      | 1:1250        |  |
| Print Date:     | 28 April 2024 |  |